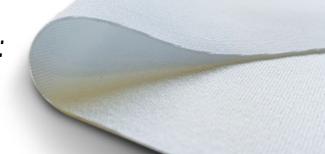

Behind-the-screen audio just got upgraded with a unique micro-weave dispersing sound evenly. Designed for discerning home theatre enthusiasts and professional AV integrators, this new woven screen material combines two essential elements like never before – ultra-sharp visual fidelity up to 16K and exceptional sound transparency.

At the heart of Accupix Pro lies its advanced micro-weave technology — a tighter, more refined pattern that minimises texture and maximises detail clarity. This unique structure allows sound waves to pass through the screen without distortion, making it ideal for speaker-behind-screen setups, while still delivering colour neutrality and High Dynamic Range [HDR] visuals.